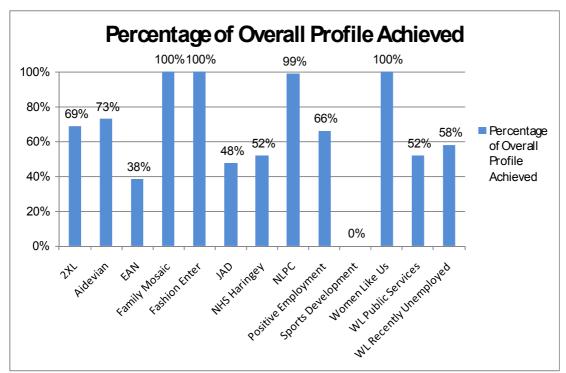

## Percentage of Overall Profiles achieved by Providers (up to end of Q6)

The graph below offers a summary of each provider's total performance. This graph takes into account all the outputs providers have delivered to date and the total outputs they had profiled in their contracts. This then provides us with a percentage of their overall performance across all their outputs.

(It should be noted that Families into Work and the NEET school projects are not included here as their projects are very different and comparisons would be difficult).